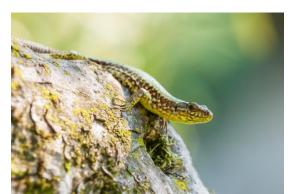

#### Reptilewatch Level 1

No experience or training needed

One survey, March-October

Spend 30 minutes visually searching

Record the reptiles and other wildlife that you see

**Take photos**, especially if you are not sure of what you have seen

#### When to Survey – Time of Year

- March to October.
- Reptiles rely on heat from the sun to regulate their body temperature.
- Best chance of seeing reptiles:
  - Spring April to June.
  - Autumn mid-August to mid-October.
- Reptiles do not need to spend so much time basking in the open during the hottest summer months to get enough heat.

# When to Survey – Time of Day

- Depends on the weather, but peaks of activity are generally during the morning and afternoon.
- Good conditions for spotting reptiles include days with sun or partial cloud with temperatures between 10 and 20°C.
- Strong wind and heavy rain are generally bad conditions for looking for reptiles, but sunny periods after rain can be productive.
- Long periods of hot dry weather are not favourable, though you may still find green lizards and wall lizards in these conditions.

#### When to Survey – Time of Day

- As the days get hotter and longer, the time that reptiles may be visible whilst basking becomes reduced and shifts further towards earlier in the mornings and later in the afternoon.
- Early spring and autumn middle hours of the day (c.11am-3pm)
- Late spring mid morning (c.9-11am) and late afternoon (c.4-6pm)
- Summer short periods in morning (c.7-9am) and evening (6-8pm); hot weather can produce totally negative results