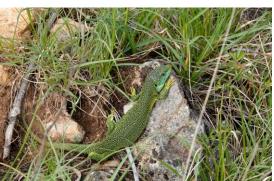

#### Reptilewatch Level 1

No experience or training needed

One survey, March-October

Spend 30 minutes visually searching

Record the reptiles and other wildlife that you see

**Take photos**, especially if you are not sure of what you have seen

#### When to Survey – Time of Year

- March to October.
- Reptiles rely on heat from the sun to regulate their body temperature.
- Best chance of seeing reptiles:
  - Spring April to June.
  - Autumn mid-August to mid-October.
- Reptiles do not need to spend so much time basking in the open during the hottest summer months to get enough heat.

# When to Survey – Time of Day

- Depends on the weather, but peaks of activity are generally during the morning and afternoon.
- Good conditions for spotting reptiles include days with sun or partial cloud with temperatures between 10 and 20°C.
- Strong wind and heavy rain are generally bad conditions for looking for reptiles, but sunny periods after rain can be productive.
- Long periods of hot dry weather are not favourable, though you may still find green lizards and wall lizards in these conditions.

#### When to Survey – Time of Day

- As the days get hotter and longer, the time that reptiles may be visible whilst basking becomes reduced and shifts further towards earlier in the mornings and later in the afternoon.
- Early spring and autumn middle hours of the day (c.11am-3pm)
- Late spring mid morning (c.9-11am) and late afternoon (c.4-6pm)
- Summer short periods in morning (c.7-9am) and evening (6-8pm); hot weather can produce totally negative results