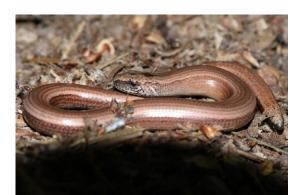

#### Reptilewatch JE - level 1 survey form

| Photos of the                                 | visit                        |                    |                                |                            |                                               |                                      |                         |
|-----------------------------------------------|------------------------------|--------------------|--------------------------------|----------------------------|-----------------------------------------------|--------------------------------------|-------------------------|
| Add photo                                     |                              |                    |                                |                            |                                               |                                      |                         |
| Drop files here                               |                              |                    |                                |                            |                                               |                                      |                         |
|                                               |                              |                    |                                |                            |                                               |                                      |                         |
|                                               |                              |                    |                                |                            |                                               |                                      |                         |
|                                               |                              |                    |                                |                            |                                               |                                      |                         |
|                                               |                              |                    |                                |                            |                                               |                                      |                         |
|                                               |                              |                    |                                |                            |                                               |                                      |                         |
|                                               |                              |                    |                                |                            |                                               |                                      |                         |
|                                               |                              |                    |                                |                            |                                               |                                      |                         |
|                                               | ? Write down how many of e   |                    | counted. Photographs of the an | imals that you encountered | l can also be uploaded in this se             | ection. Additional wildlife recorded | d during your           |
|                                               |                              |                    | counted. Photographs of the an | imals that you encountered | I can also be uploaded in this se             | ection. Additional wildlife recorded | d during your           |
|                                               |                              |                    | counted. Photographs of the an | imals that you encountered | I can also be uploaded in this se<br>Not sure | ction. Additional wildlife recorded  | d during your<br>Photos |
| survey can be ente                            | ered in the blank row at the | bottom of the list |                                |                            |                                               |                                      |                         |
| survey can be enter pecies all Lizard         | ered in the blank row at the | bottom of the list |                                |                            |                                               |                                      | Photos<br>Add pho       |
| survey can be ente                            | ered in the blank row at the | bottom of the list |                                |                            |                                               |                                      | Photos                  |
| survey can be enter pecies all Lizard ow-worm | ered in the blank row at the | bottom of the list |                                |                            |                                               |                                      | Photos<br>Add pho       |