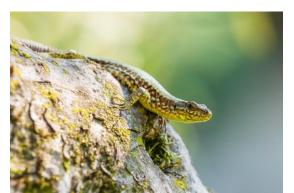

#### Reptilewatch JE - level 1 survey form

| Photos of the                                 | visit                        |                    |                                |                            |                                               |                                      |                         |
|-----------------------------------------------|------------------------------|--------------------|--------------------------------|----------------------------|-----------------------------------------------|--------------------------------------|-------------------------|
| Add photo                                     |                              |                    |                                |                            |                                               |                                      |                         |
| Drop files here                               |                              |                    |                                |                            |                                               |                                      |                         |
|                                               |                              |                    |                                |                            |                                               |                                      |                         |
|                                               |                              |                    |                                |                            |                                               |                                      |                         |
|                                               |                              |                    |                                |                            |                                               |                                      |                         |
|                                               |                              |                    |                                |                            |                                               |                                      |                         |
|                                               |                              |                    |                                |                            |                                               |                                      |                         |
|                                               |                              |                    |                                |                            |                                               |                                      |                         |
|                                               |                              |                    |                                |                            |                                               |                                      |                         |
|                                               | ? Write down how many of e   |                    | counted. Photographs of the an | imals that you encountered | l can also be uploaded in this se             | ection. Additional wildlife recorded | d during your           |
|                                               |                              |                    | counted. Photographs of the an | imals that you encountered | I can also be uploaded in this se             | ection. Additional wildlife recorded | d during your           |
|                                               |                              |                    | counted. Photographs of the an | imals that you encountered | I can also be uploaded in this se<br>Not sure | ction. Additional wildlife recorded  | d during your<br>Photos |
| survey can be ente                            | ered in the blank row at the | bottom of the list |                                |                            |                                               |                                      |                         |
| survey can be enter pecies all Lizard         | ered in the blank row at the | bottom of the list |                                |                            |                                               |                                      | Photos<br>Add pho       |
| survey can be ente                            | ered in the blank row at the | bottom of the list |                                |                            |                                               |                                      | Photos                  |
| survey can be enter pecies all Lizard ow-worm | ered in the blank row at the | bottom of the list |                                |                            |                                               |                                      | Photos<br>Add pho       |