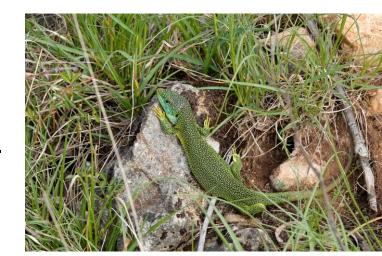

#### Reptilewatch Level 1

No experience or training needed

One survey, March-October

Spend 30 minutes visually searching

Record the reptiles and other wildlife that you see

**Take photos**, especially if you are not sure of what you have seen

#### When to Survey – Time of Year

- March to October.
- Reptiles rely on heat from the sun to regulate their body temperature.
- Best chance of seeing reptiles:
  - Spring April to June.
  - Autumn mid-August to mid-October.
- Reptiles do not need to spend so much time basking in the open during the hottest summer months to get enough heat.

# When to Survey – Time of Day

- Depends on the weather, but peaks of activity are generally during the morning and afternoon.
- Good conditions for spotting reptiles include days with sun or partial cloud with temperatures between 10 and 20°C.
- Strong wind and heavy rain are generally bad conditions for looking for reptiles, but sunny periods after rain can be productive.
- Long periods of hot dry weather are not favourable, though you may still find green lizards and wall lizards in these conditions.

#### When to Survey – Time of Day

- As the days get hotter and longer, the time that reptiles may be visible whilst basking becomes reduced and shifts further towards earlier in the mornings and later in the afternoon.
- Early spring and autumn middle hours of the day (c.11am-3pm)
- Late spring mid morning (c.9-11am) and late afternoon (c.4-6pm)
- Summer short periods in morning (c.7-9am) and evening (6-8pm); hot weather can produce totally negative results