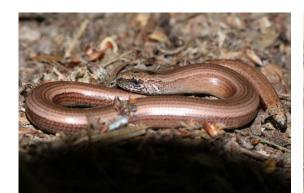

#### Reptilewatch JE - level 1 survey form

| Photos of the                                 | visit                        |                    |                                |                            |                                               |                                      |                         |
|-----------------------------------------------|------------------------------|--------------------|--------------------------------|----------------------------|-----------------------------------------------|--------------------------------------|-------------------------|
| Add photo                                     |                              |                    |                                |                            |                                               |                                      |                         |
| Drop files here                               |                              |                    |                                |                            |                                               |                                      |                         |
|                                               |                              |                    |                                |                            |                                               |                                      |                         |
|                                               |                              |                    |                                |                            |                                               |                                      |                         |
|                                               |                              |                    |                                |                            |                                               |                                      |                         |
|                                               |                              |                    |                                |                            |                                               |                                      |                         |
|                                               |                              |                    |                                |                            |                                               |                                      |                         |
|                                               |                              |                    |                                |                            |                                               |                                      |                         |
|                                               |                              |                    |                                |                            |                                               |                                      |                         |
|                                               | ? Write down how many of e   |                    | counted. Photographs of the an | imals that you encountered | l can also be uploaded in this se             | ection. Additional wildlife recorded | d during your           |
|                                               |                              |                    | counted. Photographs of the an | imals that you encountered | I can also be uploaded in this se             | ection. Additional wildlife recorded | d during your           |
|                                               |                              |                    | counted. Photographs of the an | imals that you encountered | I can also be uploaded in this se<br>Not sure | ction. Additional wildlife recorded  | d during your<br>Photos |
| survey can be ente                            | ered in the blank row at the | bottom of the list |                                |                            |                                               |                                      |                         |
| survey can be enter pecies all Lizard         | ered in the blank row at the | bottom of the list |                                |                            |                                               |                                      | Photos<br>Add pho       |
| survey can be ente                            | ered in the blank row at the | bottom of the list |                                |                            |                                               |                                      | Photos                  |
| survey can be enter pecies all Lizard ow-worm | ered in the blank row at the | bottom of the list |                                |                            |                                               |                                      | Photos<br>Add pho       |