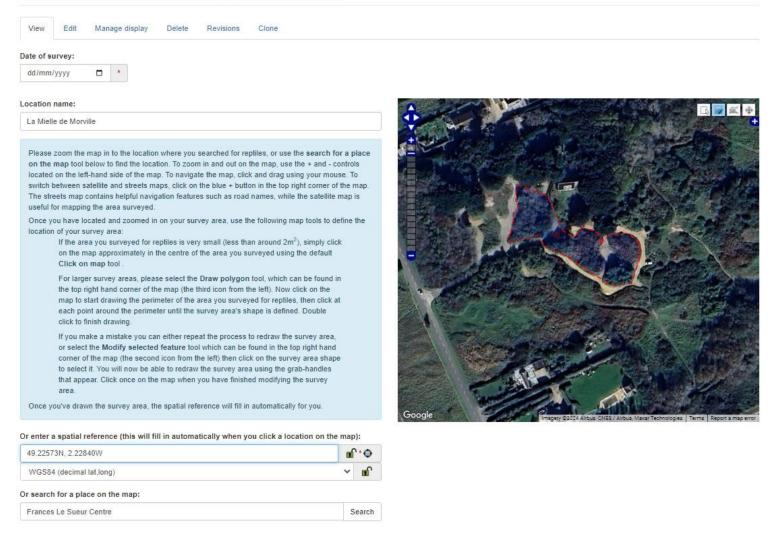

#### Reptilewatch JE - level 1 survey form Manage display Revisions Date of survey: dd/mm/yyyy Location name: La Mielle de Morville Please zoom the map in to the location where you searched for reptiles, or use the search for a place on the map tool below to find the location. To zoom in and out on the map, use the + and - controls located on the left-hand side of the map. To navigate the map, click and drag using your mouse. To switch between satellite and streets maps, click on the blue + button in the top right corner of the map. The streets map contains helpful navigation features such as road names, while the satellite map is useful for mapping the area surveyed. Once you have located and zoomed in on your survey area, use the following map tools to define the location of your survey area: If the area you surveyed for reptiles is very small (less than around 2m2), simply click on the map approximately in the centre of the area you surveyed using the default For larger survey areas, please select the Draw polygon tool, which can be found in the top right hand corner of the map (the third icon from the left). Now click on the map to start drawing the perimeter of the area you surveyed for reptiles, then click at each point around the perimeter until the survey area's shape is defined. Double click to finish drawing. If you make a mistake you can either repeat the process to redraw the survey area, or select the Modify selected feature tool which can be found in the top right hand corner of the map (the second icon from the left) then click on the survey area shape to select it. You will now be able to redraw the survey area using the grab-handles that appear. Click once on the map when you have finished modifying the survey Once you've drawn the survey area, the spatial reference will fill in automatically for you. Or enter a spatial reference (this will fill in automatically when you click a location on the map): 49.22574N, 2.22904W WGS84 (decimal lat,long)

#### Reptilewatch JE - level 1 survey form Manage display Revisions Date of survey: dd/mm/yyyy Location name: La Mielle de Morville Please zoom the map in to the location where you searched for reptiles, or use the search for a place on the map tool below to find the location. To zoom in and out on the map, use the + and - controls located on the left-hand side of the map. To navigate the map, click and drag using your mouse. To switch between satellite and streets maps, click on the blue + button in the top right corner of the map. The streets map contains helpful navigation features such as road names, while the satellite map is useful for mapping the area surveyed. Once you have located and zoomed in on your survey area, use the following map tools to define the location of your survey area: If the area you surveyed for reptiles is very small (less than around 2m2), simply click on the map approximately in the centre of the area you surveyed using the default Click on map tool For larger survey areas, please select the Draw polygon tool, which can be found in the top right hand corner of the map (the third icon from the left). Now click on the map to start drawing the perimeter of the area you surveyed for reptiles, then click at each point around the perimeter until the survey area's shape is defined. Double click to finish drawing. If you make a mistake you can either repeat the process to redraw the survey area, or select the Modify selected feature tool which can be found in the top right hand corner of the map (the second icon from the left) then click on the survey area shape to select it. You will now be able to redraw the survey area using the grab-handles that appear. Click once on the map when you have finished modifying the survey Once you've drawn the survey area, the spatial reference will fill in automatically for you. Or enter a spatial reference (this will fill in automatically when you click a location on the map); 49.22573N, 2.22840W WGS84 (decimal lat,long) Or search for a place on the map: Frances Le Sueur Centre Search