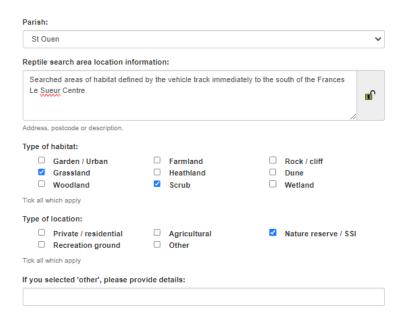

## The Survey

 Visit your chosen site and record the date, survey location and habitat information on the form.

|                                                                                                                                                                                                                                                                                                                                                                                                                                                                                                                                                                                                                                                                                                                                                                                                                                                                                                                                                                                                                                                                                                                                                                                                                                                                                                                                                                                                                                                                                                                                                                                                                                                                                                                                                                                                                                                                                                                                                                                                                                                                                                                               | otilewatch                                                                                                                                          |                                                                                                                                                                           |                                                                                        |                                                                 |                                           |
|-------------------------------------------------------------------------------------------------------------------------------------------------------------------------------------------------------------------------------------------------------------------------------------------------------------------------------------------------------------------------------------------------------------------------------------------------------------------------------------------------------------------------------------------------------------------------------------------------------------------------------------------------------------------------------------------------------------------------------------------------------------------------------------------------------------------------------------------------------------------------------------------------------------------------------------------------------------------------------------------------------------------------------------------------------------------------------------------------------------------------------------------------------------------------------------------------------------------------------------------------------------------------------------------------------------------------------------------------------------------------------------------------------------------------------------------------------------------------------------------------------------------------------------------------------------------------------------------------------------------------------------------------------------------------------------------------------------------------------------------------------------------------------------------------------------------------------------------------------------------------------------------------------------------------------------------------------------------------------------------------------------------------------------------------------------------------------------------------------------------------------|-----------------------------------------------------------------------------------------------------------------------------------------------------|---------------------------------------------------------------------------------------------------------------------------------------------------------------------------|----------------------------------------------------------------------------------------|-----------------------------------------------------------------|-------------------------------------------|
| Have you completed t                                                                                                                                                                                                                                                                                                                                                                                                                                                                                                                                                                                                                                                                                                                                                                                                                                                                                                                                                                                                                                                                                                                                                                                                                                                                                                                                                                                                                                                                                                                                                                                                                                                                                                                                                                                                                                                                                                                                                                                                                                                                                                          | the data protection ar                                                                                                                              | nd consent section o                                                                                                                                                      | verlear? Y                                                                             | N (delete                                                       | as appropriate)                           |
| Contact details                                                                                                                                                                                                                                                                                                                                                                                                                                                                                                                                                                                                                                                                                                                                                                                                                                                                                                                                                                                                                                                                                                                                                                                                                                                                                                                                                                                                                                                                                                                                                                                                                                                                                                                                                                                                                                                                                                                                                                                                                                                                                                               |                                                                                                                                                     | Address                                                                                                                                                                   |                                                                                        |                                                                 |                                           |
| rvariie                                                                                                                                                                                                                                                                                                                                                                                                                                                                                                                                                                                                                                                                                                                                                                                                                                                                                                                                                                                                                                                                                                                                                                                                                                                                                                                                                                                                                                                                                                                                                                                                                                                                                                                                                                                                                                                                                                                                                                                                                                                                                                                       |                                                                                                                                                     | Audiese                                                                                                                                                                   | '                                                                                      |                                                                 |                                           |
| Tel                                                                                                                                                                                                                                                                                                                                                                                                                                                                                                                                                                                                                                                                                                                                                                                                                                                                                                                                                                                                                                                                                                                                                                                                                                                                                                                                                                                                                                                                                                                                                                                                                                                                                                                                                                                                                                                                                                                                                                                                                                                                                                                           |                                                                                                                                                     |                                                                                                                                                                           |                                                                                        |                                                                 |                                           |
|                                                                                                                                                                                                                                                                                                                                                                                                                                                                                                                                                                                                                                                                                                                                                                                                                                                                                                                                                                                                                                                                                                                                                                                                                                                                                                                                                                                                                                                                                                                                                                                                                                                                                                                                                                                                                                                                                                                                                                                                                                                                                                                               |                                                                                                                                                     |                                                                                                                                                                           |                                                                                        |                                                                 |                                           |
| Email                                                                                                                                                                                                                                                                                                                                                                                                                                                                                                                                                                                                                                                                                                                                                                                                                                                                                                                                                                                                                                                                                                                                                                                                                                                                                                                                                                                                                                                                                                                                                                                                                                                                                                                                                                                                                                                                                                                                                                                                                                                                                                                         |                                                                                                                                                     |                                                                                                                                                                           |                                                                                        |                                                                 | -                                         |
| Date surveyed                                                                                                                                                                                                                                                                                                                                                                                                                                                                                                                                                                                                                                                                                                                                                                                                                                                                                                                                                                                                                                                                                                                                                                                                                                                                                                                                                                                                                                                                                                                                                                                                                                                                                                                                                                                                                                                                                                                                                                                                                                                                                                                 |                                                                                                                                                     |                                                                                                                                                                           | Can we conta                                                                           | ct you if neces                                                 | isary? Yes /                              |
| Spend 30 minutes     Take photos, esp     Fill in the form bei     if you are unable t     Housing and Envir     Please submit you                                                                                                                                                                                                                                                                                                                                                                                                                                                                                                                                                                                                                                                                                                                                                                                                                                                                                                                                                                                                                                                                                                                                                                                                                                                                                                                                                                                                                                                                                                                                                                                                                                                                                                                                                                                                                                                                                                                                                                                            | ecially if you are not<br>ow and record your i<br>to submit online, plea<br>ronment, Howard Da<br>ur results even if you<br>ey's native reptiles ar | , noting any reptiles<br>sure of what you ha<br>results online (http:/<br>ise send your form to<br>vis Farm, Trinity, JE<br>I don't see anything<br>e protected by law, a | that you see. (see<br>we seen.<br>//erseyblodiversity<br>or: Reptilewatch, N<br>3 5JP. | e our IID gulde<br>centre.org.je/)<br>atural Environ            | for help).<br>ment, Growth                |
| Survey location Location name Location (address, postrode or description)                                                                                                                                                                                                                                                                                                                                                                                                                                                                                                                                                                                                                                                                                                                                                                                                                                                                                                                                                                                                                                                                                                                                                                                                                                                                                                                                                                                                                                                                                                                                                                                                                                                                                                                                                                                                                                                                                                                                                                                                                                                     | or resting sites be di                                                                                                                              | sturbea.                                                                                                                                                                  |                                                                                        | Parish                                                          |                                           |
| Survey location Location name Location (address, postrode or description)                                                                                                                                                                                                                                                                                                                                                                                                                                                                                                                                                                                                                                                                                                                                                                                                                                                                                                                                                                                                                                                                                                                                                                                                                                                                                                                                                                                                                                                                                                                                                                                                                                                                                                                                                                                                                                                                                                                                                                                                                                                     |                                                                                                                                                     | sturbea.                                                                                                                                                                  |                                                                                        |                                                                 | re that annivi                            |
| Survey location Location name Location (address, postcode or                                                                                                                                                                                                                                                                                                                                                                                                                                                                                                                                                                                                                                                                                                                                                                                                                                                                                                                                                                                                                                                                                                                                                                                                                                                                                                                                                                                                                                                                                                                                                                                                                                                                                                                                                                                                                                                                                                                                                                                                                                                                  | those that apply)                                                                                                                                   | ook/diff                                                                                                                                                                  |                                                                                        | ation (bok the                                                  | se that apply)                            |
| Survey location Location name Location (address, postcode or description)  Type of habitat (tiok ti Garden / Urban   Grassland                                                                                                                                                                                                                                                                                                                                                                                                                                                                                                                                                                                                                                                                                                                                                                                                                                                                                                                                                                                                                                                                                                                                                                                                                                                                                                                                                                                                                                                                                                                                                                                                                                                                                                                                                                                                                                                                                                                                                                                                | those that apply)    Farmland   Ro                                                                                                                  | ook/cliff<br>une                                                                                                                                                          | Type of loc  Private /                                                                 | ation (box the<br>residential<br>eserve / SSI                   |                                           |
| Survey location Location name Location (address, postcode or description)  Type of habitat (tiok it Garden / Urban   Grassland   Woodland                                                                                                                                                                                                                                                                                                                                                                                                                                                                                                                                                                                                                                                                                                                                                                                                                                                                                                                                                                                                                                                                                                                                                                                                                                                                                                                                                                                                                                                                                                                                                                                                                                                                                                                                                                                                                                                                                                                                                                                     | those that apply)    Farmland   Ro   Heathland   Du                                                                                                 | ook / cliff<br>ine<br>ettand                                                                                                                                              | Type of loc  Private /  Nature re                                                      | eation (box the<br>residential<br>eserve / SSI                  | ☐ Agricultural<br>☐ Recreation grou       |
| Survey location Location name Location (address, postcode or description)  Type of habitat (tiok ti Garden / Urban   Grassland                                                                                                                                                                                                                                                                                                                                                                                                                                                                                                                                                                                                                                                                                                                                                                                                                                                                                                                                                                                                                                                                                                                                                                                                                                                                                                                                                                                                                                                                                                                                                                                                                                                                                                                                                                                                                                                                                                                                                                                                | those that apply)    Farmland   Ro   Heathland   Du                                                                                                 | ook / cliff<br>ine<br>ettand                                                                                                                                              | Type of loc  Private /  Nature re                                                      | eation (box the<br>residential<br>eserve / SSI                  | ☐ Agricultural<br>☐ Recreation grou       |
| Survey location Location name Location (address, postcode or description)  Type of habitat (tiok it Garden / Urban   Grassland   Woodland                                                                                                                                                                                                                                                                                                                                                                                                                                                                                                                                                                                                                                                                                                                                                                                                                                                                                                                                                                                                                                                                                                                                                                                                                                                                                                                                                                                                                                                                                                                                                                                                                                                                                                                                                                                                                                                                                                                                                                                     | those that apply)    Farmland   Rc   Healthland   Du   Scrub   W                                                                                    | ock / diff<br>ine<br>etland<br>y of each you count                                                                                                                        | Type of loc  Private / Nature re Other Other If you didn't se                          | ation (bok tho<br>residential<br>eserve / SSI<br>e anything, pu | □ Agricultural □ Recreation grou ta zero. |
| Survey location Location Location (codiens, postxode or description)  Typpe of habitat (toke Garden / Urban Garden / Urban Grossland What did you see? V                                                                                                                                                                                                                                                                                                                                                                                                                                                                                                                                                                                                                                                                                                                                                                                                                                                                                                                                                                                                                                                                                                                                                                                                                                                                                                                                                                                                                                                                                                                                                                                                                                                                                                                                                                                                                                                                                                                                                                      | those that apply)    Farmland   Ro   Heathland   Du                                                                                                 | ook / cliff<br>ine<br>ettand                                                                                                                                              | Type of loc  Private / Nature re Other ed. If you didn't se                            | eation (box the<br>residential<br>eserve / SSI                  | ☐ Agricultural<br>☐ Recreation grou       |
| Survey location Location name Location (address, possible or or description)  Garden / Urban   Garden / Urban   What did you see? \\  Green lizard                                                                                                                                                                                                                                                                                                                                                                                                                                                                                                                                                                                                                                                                                                                                                                                                                                                                                                                                                                                                                                                                                                                                                                                                                                                                                                                                                                                                                                                                                                                                                                                                                                                                                                                                                                                                                                                                                                                                                                            | those that apply)    Farmland   Rc   Healthland   Du   Scrub   W                                                                                    | ock / diff<br>ine<br>etland<br>y of each you count                                                                                                                        | Type of loc  Private / Nature re Other Other If you didn't se                          | ation (bok tho<br>residential<br>eserve / SSI<br>e anything, pu | □ Agricultural □ Recreation grou ta zero. |
| Survey location Location name Location (address, postsode or description) Type of habitat (tiek) Garden / Urban   Grassland   Woodland   What did you see? \( \)  Green lizard  Wall lizard                                                                                                                                                                                                                                                                                                                                                                                                                                                                                                                                                                                                                                                                                                                                                                                                                                                                                                                                                                                                                                                                                                                                                                                                                                                                                                                                                                                                                                                                                                                                                                                                                                                                                                                                                                                                                                                                                                                                   | those that apply)    Farmland   Rc   Healthland   Du   Scrub   W                                                                                    | ock / diff<br>ine<br>etland<br>y of each you count                                                                                                                        | Type of loc  Private / Nature re Other Other If you didn't se                          | ation (bok tho<br>residential<br>eserve / SSI<br>e anything, pu | □ Agricultural □ Recreation grou ta zero. |
| Survey location Location name Location (eadless, postsode or description)  Type of habitat (thek Grassland Grassland What did you see? \\  Green lizard  Wall lizard  Slow worm                                                                                                                                                                                                                                                                                                                                                                                                                                                                                                                                                                                                                                                                                                                                                                                                                                                                                                                                                                                                                                                                                                                                                                                                                                                                                                                                                                                                                                                                                                                                                                                                                                                                                                                                                                                                                                                                                                                                               | those that apply)    Farmland   Rc   Healthland   Du   Scrub   W                                                                                    | ock / diff<br>ine<br>etland<br>y of each you count                                                                                                                        | Type of loc  Private / Nature re Other Other If you didn't se                          | ation (bok tho<br>residential<br>eserve / SSI<br>e anything, pu | □ Agricultural □ Recreation grou ta zero. |
| Survey location Location name Location (codiess, postrode or description) Type of habitat disk Garden / Urban Grassland What did you see? I Woodland What did you see? I Slow worm Grass anake                                                                                                                                                                                                                                                                                                                                                                                                                                                                                                                                                                                                                                                                                                                                                                                                                                                                                                                                                                                                                                                                                                                                                                                                                                                                                                                                                                                                                                                                                                                                                                                                                                                                                                                                                                                                                                                                                                                                | those that apply)   Farmland   Ro   Heathland   Do   Sorub   W Write down how man                                                                   | ock / diff<br>ine<br>etland<br>y of each you count                                                                                                                        | Type of loc  Private / Nature re Other Other If you didn't se                          | ation (bok tho<br>residential<br>eserve / SSI<br>e anything, pu | □ Agricultural □ Recreation grou ta zero. |
| Survey location Location name Location (address, post-rode or description) Gravel or John Location (address, post-rode or description) Gravel or John Location (address) Gravel or John Location (address) Gravel or John Location (address) Gravel Itzard Wall Itzard Slow worm Grass anake Terrapin (non-nalive)                                                                                                                                                                                                                                                                                                                                                                                                                                                                                                                                                                                                                                                                                                                                                                                                                                                                                                                                                                                                                                                                                                                                                                                                                                                                                                                                                                                                                                                                                                                                                                                                                                                                                                                                                                                                            | those that apply)   Farmland   Ro   Heathland   Do   Sorub   W Write down how man                                                                   | ock / diff<br>ine<br>etland<br>y of each you count                                                                                                                        | Type of loc  Private / Nature re Other Other If you didn't se                          | ation (bok tho<br>residential<br>eserve / SSI<br>e anything, pu | □ Agricultural □ Recreation grou ta zero. |
| Survey location Location Location (codition (codition) | those that apply)   Farmland   Ro   Heathland   Do   Sorub   W Write down how man                                                                   | ock / diff<br>ine<br>etland<br>y of each you count                                                                                                                        | Type of loc  Private / Nature re Other Other If you didn't se                          | ation (bok tho<br>residential<br>eserve / SSI<br>e anything, pu | ☐ Agricultural ☐ Recreation grow          |