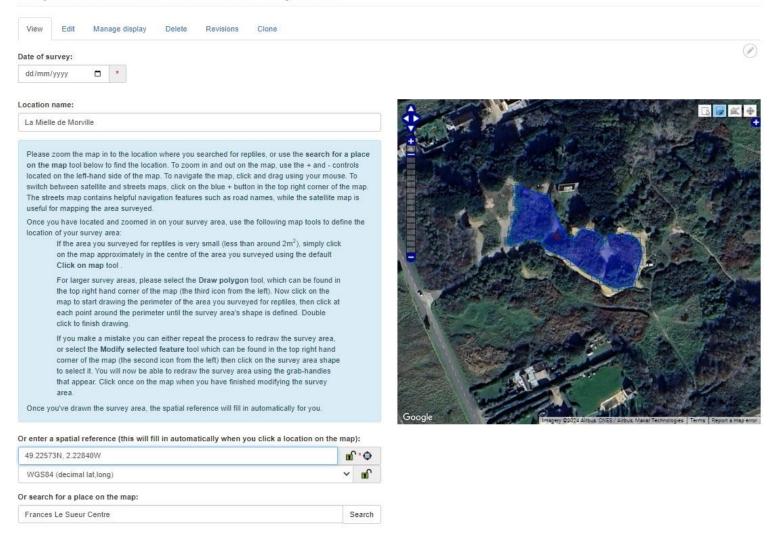

#### Reptilewatch JE - level 1 survey form Manage display Revisions Date of survey: dd/mm/yyyy Location name: Please zoom the map in to the location where you searched for reptiles, or use the search for a place on the map tool below to find the location. To zoom in and out on the map, use the + and - controls located on the left-hand side of the map. To navigate the map, click and drag using your mouse. To switch between satellite and streets maps, click on the blue + button in the top right corner of the map. The streets map contains helpful navigation features such as road names, while the satellite map is useful for mapping the area surveyed. Once you have located and zoomed in on your survey area, use the following map tools to define the Jersey National Park location of your survey area: If the area you surveyed for reptiles is very small (less than around 2m2), simply click on the map approximately in the centre of the area you surveyed using the default For larger survey areas, please select the Draw polygon tool, which can be found in the top right hand corner of the map (the third icon from the left). Now click on the map to start drawing the perimeter of the area you surveyed for reptiles, then click at each point around the perimeter until the survey area's shape is defined. Double click to finish drawing. If you make a mistake you can either repeat the process to redraw the survey area, or select the Modify selected feature tool which can be found in the top right hand corner of the map (the second icon from the left) then click on the survey area shape to select it. You will now be able to redraw the survey area using the grab-handles that appear. Click once on the map when you have finished modifying the survey arking Once you've drawn the survey area, the spatial reference will fill in automatically for you. Or enter a spatial reference (this will fill in automatically when you click a location on the map): WGS84 (decimal lat,long) Or search for a place on the map: Search Frances Le Sueur Centre

#### Reptilewatch JE - level 1 survey form Manage display Revisions Date of survey: dd/mm/yyyy Location name: La Mielle de Morville Please zoom the map in to the location where you searched for reptiles, or use the search for a place on the map tool below to find the location. To zoom in and out on the map, use the + and - controls located on the left-hand side of the map. To navigate the map, click and drag using your mouse. To switch between satellite and streets maps, click on the blue + button in the top right corner of the map. The streets map contains helpful navigation features such as road names, while the satellite map is useful for mapping the area surveyed. Once you have located and zoomed in on your survey area, use the following map tools to define the location of your survey area: If the area you surveyed for reptiles is very small (less than around 2m2), simply click on the map approximately in the centre of the area you surveyed using the default For larger survey areas, please select the Draw polygon tool, which can be found in the top right hand corner of the map (the third icon from the left). Now click on the map to start drawing the perimeter of the area you surveyed for reptiles, then click at each point around the perimeter until the survey area's shape is defined. Double click to finish drawing. If you make a mistake you can either repeat the process to redraw the survey area, or select the Modify selected feature tool which can be found in the top right hand corner of the map (the second icon from the left) then click on the survey area shape to select it. You will now be able to redraw the survey area using the grab-handles that appear. Click once on the map when you have finished modifying the survey Once you've drawn the survey area, the spatial reference will fill in automatically for you. Or enter a spatial reference (this will fill in automatically when you click a location on the map): 49.22574N, 2.22904W WGS84 (decimal lat,long)