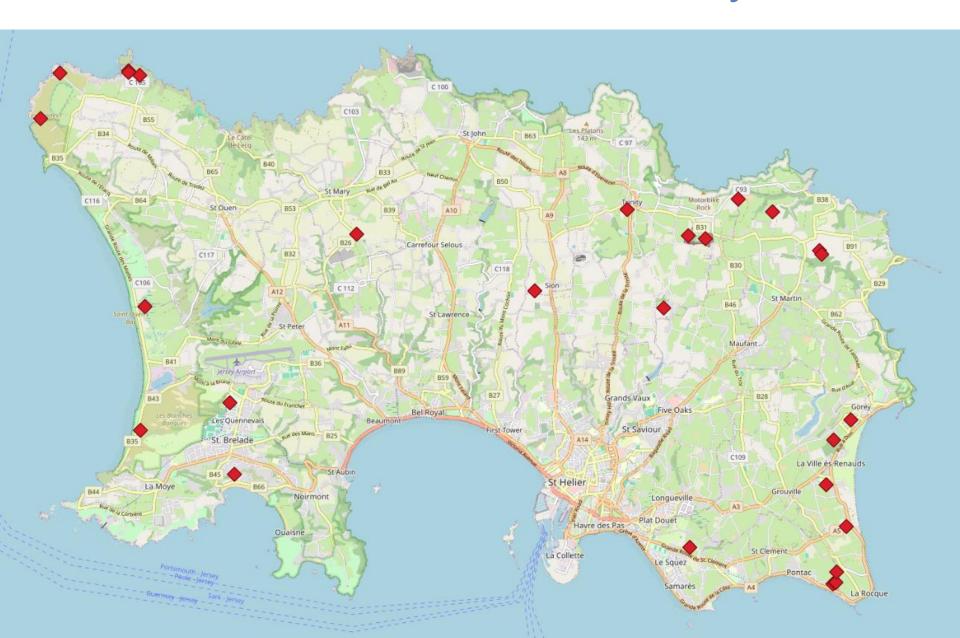

teer

Dr John Wilkinson – Training and Science Programmes Manager, Amphibian and Reptile Conservation Emily Wagdin - Outreach, Training & Communications Officer, Jersey Biodiversity Centre





#### The scheme for surveying Jersey's pondlife!











### what is Pondwatch?

An **Island-wide effort to record Jersey's pondlife** with the aim of detecting changes in their conservation status.

By taking part, you will be helping us to improve our knowledge on the distribution and habitat requirements of Jersey's pond-dwelling wildlife.

Great opportunity to get outdoors and connect with nature too!

Carried out at two levels – 1 and 2





Agile frog sightings in last ten years



Toad sightings in last ten years



Newt sightings in last ten years

## Planned Level 2 sites for this year



## Before you get started

Infrastructure, Housing and Environment Howard Davis Farm, La Route de la Trinité Trinity, Jersey, JE3 5JP Tel: 01534 441600

Email: environmentenquiries@gov.ie



Amphibian and Re Groups of the UK Volunteer Working Agreement Form VOLUNTEERS WORKING FOR TH OF AMPHIBIANS AND REPTILES This form is for the purpose of registering as a volunteer with Jersey e Group (JARG) affiliated under ARG UK CIO (Charity no 1165504) part of ARG UK. I understa er any obligation to carry out voluntary work for ARG UK nor is ARG UK under any obligation to Volunteer details Full name: Correspondence address: Post code: contact number: Emergency contact name: Important information Before signing this form please rea/ insent information carefully. It explains how your information will