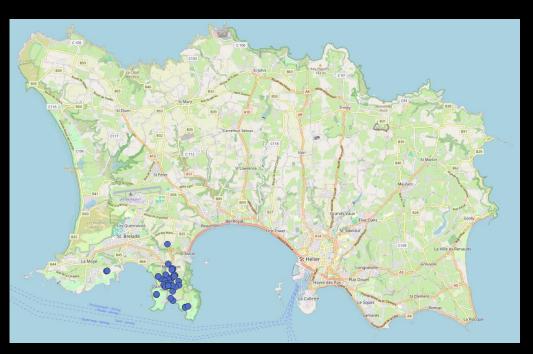

Great opportunity to get outdoors and connect with nature too!

Carried out at two levels – 1 and 2

Agile frog sightings in last ten years

Toad sightings in last ten years

Newt sightings in last ten years