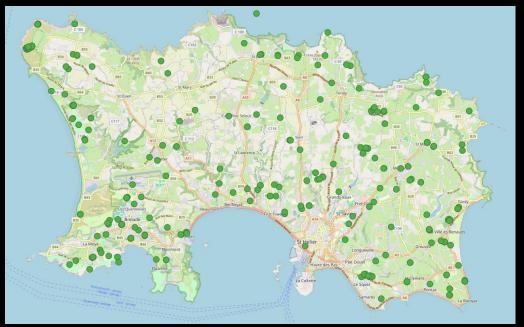

Great opportunity to get outdoors and connect with nature too!

Carried out at two levels – 1 and 2

Agile frog sightings in last ten years

Toad sightings in last ten years

Newt sightings in last ten years