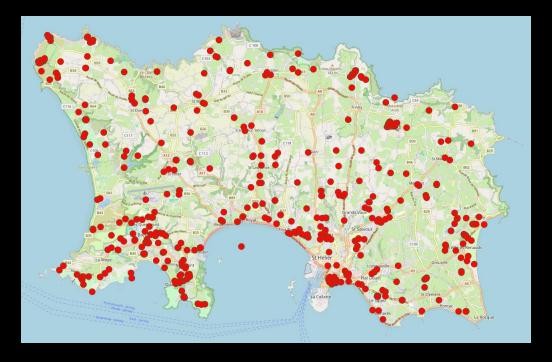

Great opportunity to get outdoors and connect with nature too!

Carried out at two levels – 1 and 2

Agile frog sightings in last ten years

Toad sightings in last ten years

Newt sightings in last ten years